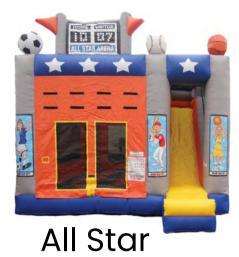

# INFLATABLES

### PLAYCENTER

### **\$150 DAILY** \$195 WEEKEND

Princess

Wizard