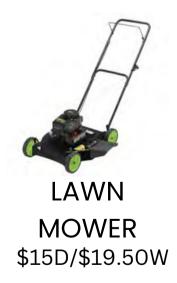

### **\$45 DAILY** \$58 WEEKEND

### LOGSPLITTER TOWABLE 17/8"ball

### ROTOTILLER

### GENERATOR

**3000W** \$35D/\$47 W