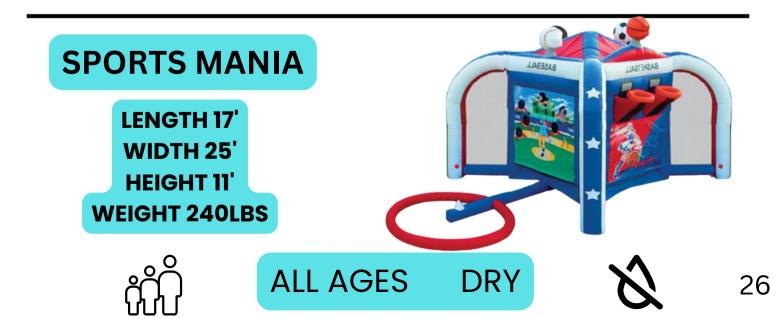

*

# \$240 WEEKEND

**\$185 DAILY** 

INFLATABLES



#### Wet & Dry



### **\$250 DAILY**

\$325 WEEKEND

#### LENGTH 27' WIDTH 24' HEIGHT 22' WEIGHT 630LBS



#### LENGTH 28' WIDTH 24' HEIGHT 22' WEIGHT 510LBS







22





#### **OBSTACLE SARGE**

LENGTH 38' WIDTH 26' HEIGHT 17' WEIGHT 1280LBS 3 PIECES



**INFLATABLES** OBSTACLE COURSE WET OR DRY!

### **\$250 DAILY**

#### \$325WEEKEND

**OBSTACLE COMBO** (2 PIECES)



LENGTH 48' WIDTH 13' HEIGHT 15' WEIGHT 600LBS

ALL AGES WET OR DRY

24





#### **TURBO RUSH**

# **INFLATABLES OBSTACLE COURSE**

**\$185 DAILY** \$242 WEEKEND

**ADRENALINE RUSH** 

GAMES

#### **\$100 DAILY** \$130 WEEKEND

#### **ROCKY MOUNTAIN**

LENGTH 25' WIDTH 24' HEIGHT 28' WEIGHT 520LBS





#### **BUNGEE RUN**

LENGTH 40' WIDTH 18' HEIGHT 8' WEIGHT 850LBS





LENGTH 15' WIDTH 15' HEIGHT 20' WEIGHT 380LBS