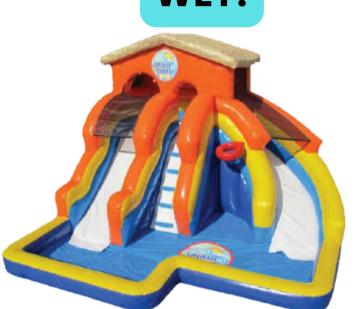

#### SLIDES WET!

**\$185 DAILY** \$240 WEEKEND

#### SPLASH ISLAND

#### LENGTH 18' WIDTH 18' HEIGHT 13' WEIGHT 310LBS