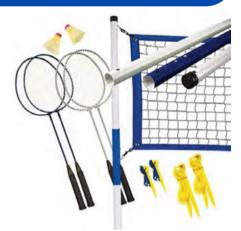

# **SPORTS**

**BADMINTON SET** \$5 D/ \$6.50W 4V4 BIRDS AND NET

**SOFTBALL SET** \$15 D/ \$19.50W 12 GLOVES, SOFTBALLS, BATS, BASES

**VOLLEYBALL SET** \$5 D/ \$6.50W

FLAG FOOTBALL SET \$5 D/ \$6.50W 11V 11 SET WITH BALL