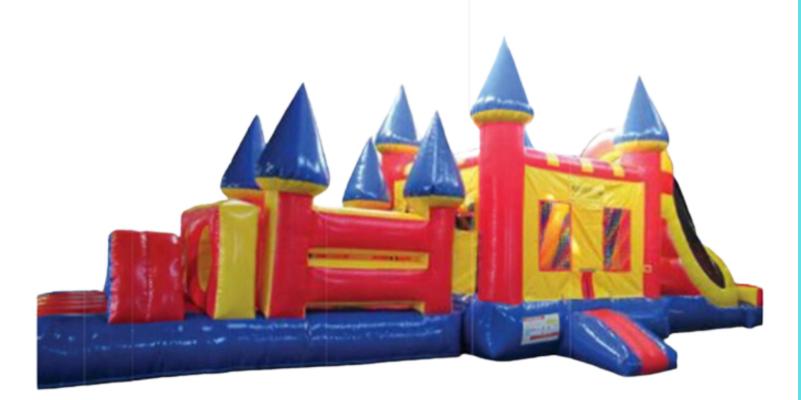

### **\$250 DAILY**

#### \$325WEEKEND

**OBSTACLE COMBO** (2 PIECES)

LENGTH 48' WIDTH 13' HEIGHT 15' WEIGHT 600LBS

ALL AGES WET OR DRY

24