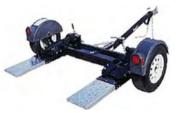

**CAR KADDY** 

DUMP

6X10 DOUBLE AXLE \$115D/\$149.50W

TOW VEHICLE INSPECTION REQUIRED PRIOR TO RENTAL RESERVATION 12