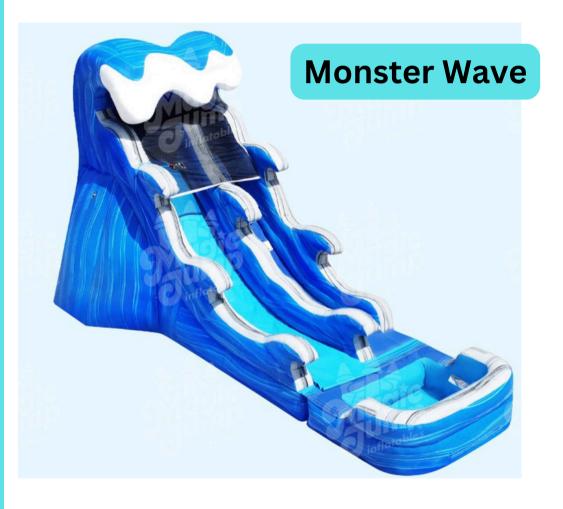

### SLIDES WET \$225 DAILY \$292.50 WEEKEND

#### LENGTH 25' WIDTH 16' HEIGHT 18' WEIGHT 500LBS

ALL AGES WET ONLY

() 19