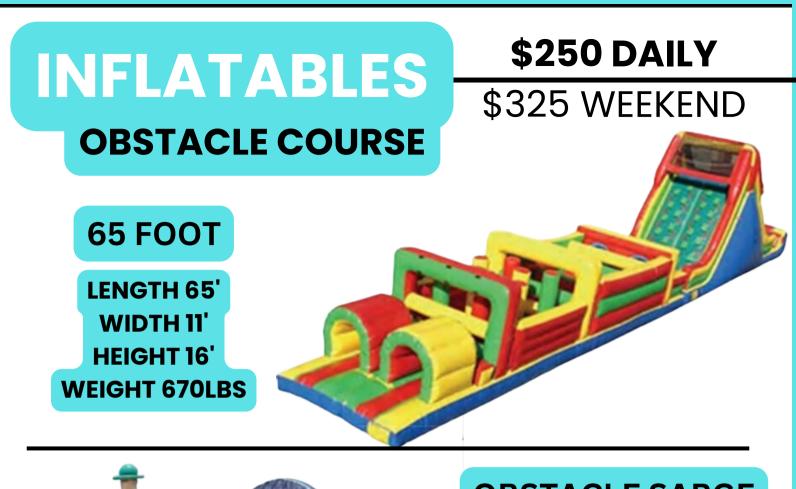

# **INFLATABLES OBSTACLE COURSE**

**\$185 DAILY** \$242 WEEKEND

**ADRENALINE RUSH** 

GAMES

#### **TURBO RUSH**

### **\$250 DAILY**

\$325 WEEKEND

#### LENGTH 27' WIDTH 24' HEIGHT 22' WEIGHT 630LBS