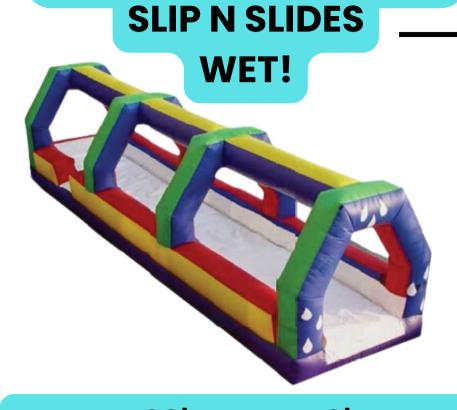

#### SLIDES WET!

**\$185 DAILY** \$240 WEEKEND

### SLIDES WET \$225 DAILY \$292.50 WEEKEND

#### LENGTH 25' WIDTH 16' HEIGHT 18' WEIGHT 500LBS

ALL AGES WET ONLY

() 19