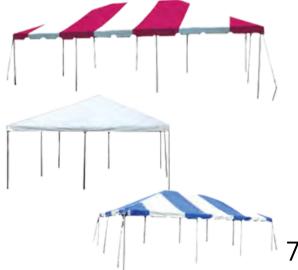

# **CANOPY TENT**

10X10 \$40D/\$52WKD 15X15 \$50D/\$78WKD 20X20 \$90D/\$117WKD 20X30 \$120D/\$156WKD