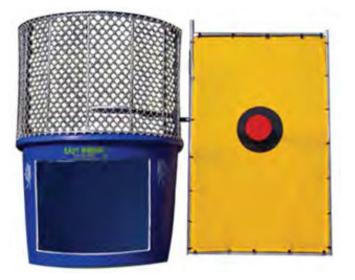

| \$180    | \$250 | N/A    |
| And the second s |          |       |        |

# WATERCRAFTS

|                            | 2 HOURS | HALF DAY | DAILY | 3 DAYS |
|----------------------------|---------|----------|-------|--------|
| KAYAK                      | \$12    | \$22     | \$40  | \$105  |
| DOUBLE<br>KAYAK            | \$15    | \$28     | \$52  | \$115  |
| PEDAL/<br>FISHING<br>KAYAK | N/A     | \$28     | \$52  | \$115  |
| SUP<br>BOARD               | \$14    | \$25     | \$40  | \$105  |
| CANOE                      | \$15    | \$28     | \$52  | \$115  |
|                            |         |          |       | 4      |





# DUNK TANK

\$100 DAILY \$130 WEEKEND

### TUG OF WAR \$5 DAILY \$6.50 WEEKEND





#### CORNHOLE

\$10 DAILY \$13 WEEKEND



# **\$15 DAILY** \$19.50 WEEKEND







POTATO SACK RACE

6 SACKS









# **CANOPY TENT**

10X10 \$40D/\$52WKD 15X15 \$50D/\$78WKD 20X20 \$90D/\$117WKD 20X30 \$120D/\$156WKD



# **SPORTS**



**BADMINTON SET** \$5 D/ \$6.50W 4V4 BIRDS AND NET



**SOFTBALL SET** \$15 D/ \$19.50W 12 GLOVES, SOFTBALLS, BATS, BASES



**VOLLEYBALL SET** \$5 D/ \$6.50W



FLAG FOOTBALL SET \$5 D/ \$6.50W 11V 11 SET WITH BALL



**HORSESHOE SET** \$2 D/ \$2.60 W



**DODGEBALL SET** \$5 D/ \$6.50W



# GAS

INCLUDES PROPANE

#### \$70 DAILY \$91 WEEKEND



#### PIG COOKER



**TRAILER GRILL** 

\*ALL GRILLS REQUIRE A TOW HITCH\*

# LAWN & EQUIPMENT

### **\$45 DAILY** \$58 WEEKEND