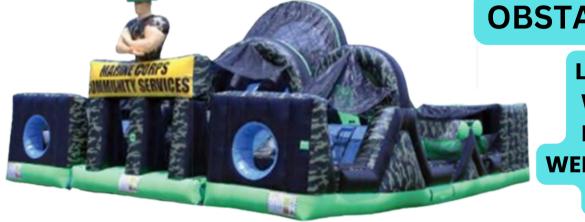

#### **OBSTACLE SARGE**

LENGTH 38' WIDTH 26' HEIGHT 17' WEIGHT 1280LBS 3 PIECES

**INFLATABLES** OBSTACLE COURSE WET OR DRY!