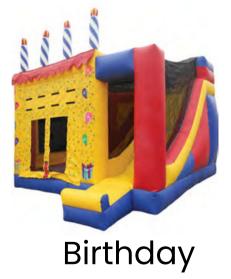

#### **BIRTHDAY CAKE**

# INFLATABLES

**\$100 DAILY** 

\$130 WEEKEND

## LENGTH 15' WIDTH 14' HEIGHT 17' WEIGHT 280LBS ຕິຕິ ALL AGES DRY ONLY 🗙 <sup>14</sup>