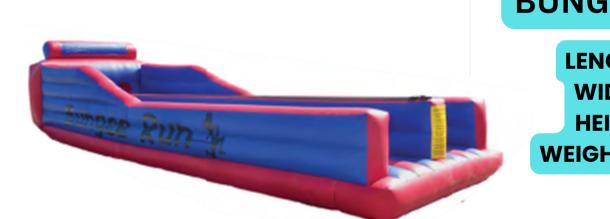

#### **BUNGEE RUN**

LENGTH 40' WIDTH 18' HEIGHT 8' WEIGHT 850LBS

LENGTH 15' WIDTH 15' HEIGHT 20' WEIGHT 380LBS