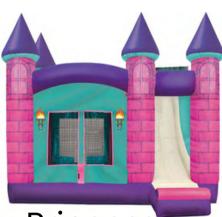

## LENGTH 15' WIDTH 14' HEIGHT 17' WEIGHT 280LBS ຕິຕິ ALL AGES DRY ONLY 🗙 <sup>14</sup>