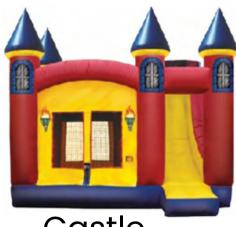

### **\$150 DAILY** \$195 WEEKEND

Princess

Wizard

#### Castle

LENGTH 15' WIDTH 15' HEIGHT 17' WEIGHT 400LBS

ALL AGES DRY ONLY

16