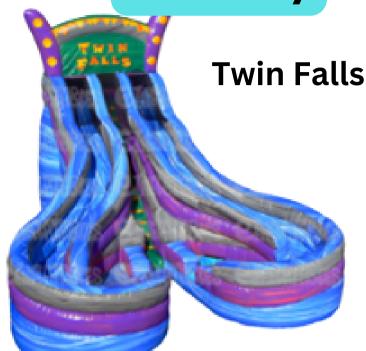

#### LENGTH 32' WIDTH 10' HEIGHT 15' WEIGHT 315LBS

LENGTH 32' WIDTH 10' HEIGHT 14' WEIGHT 315LBS

ALL AGES WET/DRY

20

ALL AGES WET