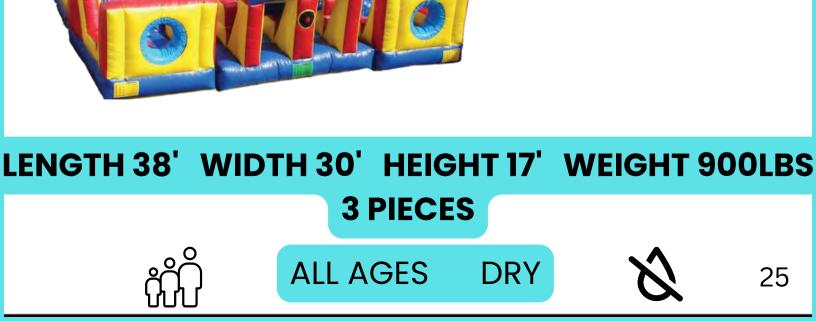

#### **OBSTACLE SARGE**

LENGTH 38' WIDTH 26' HEIGHT 17' WEIGHT 1280LBS 3 PIECES

**INFLATABLES** OBSTACLE COURSE WET OR DRY!

# **INFLATABLES OBSTACLE COURSE**

**\$185 DAILY** \$242 WEEKEND

**ADRENALINE RUSH** 

GAMES