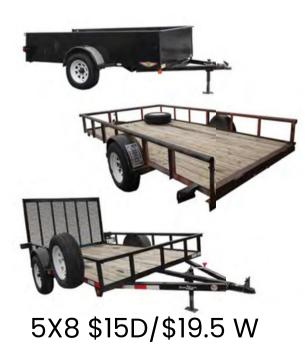

#### **VEHICLE HAULERS**

**8.5x16** COMPACT TO MID

\$65D/\$85.50W

UTILITY

\$105D/\$136.50W

8.5x18

MID-RANGE TO FULL

COMPACT ONLY FRONT WHEEL DRIVE \$35D/\$45.5W