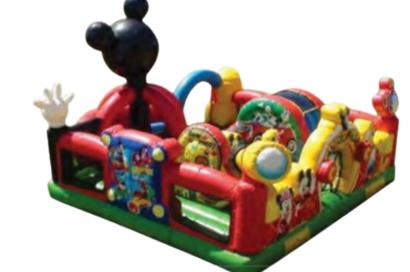

| -         | -                   |
| DUNK TANK             | 15"-25"        | 2″                                  | NON                         |           | 13                  |
| LOG SPLITTER          | 15"-25"        | 2″                                  | E                           | -         | -                   |
|                       |                |                                     | NON                         |           |                     |

## LENGTH 15' WIDTH 14' HEIGHT 17' WEIGHT 280LBS ຕິຕິ ALL AGES DRY ONLY 🗙 <sup>14</sup>

#### **BIRTHDAY CAKE**

#### PRINCESS DOLLHOUSE



MOONWALKER





**GIFTBOX** 

# INFLATABLES

**\$100 DAILY** 

\$130 WEEKEND

#### LENGTH 16' WIDTH 26' HEIGHT 12' WEIGHT 400LBS

7 & Under DRY ONLY

#### MICKEY PARK



15



#### **MY LITTLE FARM**

#### **\$125 DAILY** \$162.50 WEEKEND

# INFLATABLES

### PLAYCENTER



### **\$150 DAILY** \$195 WEEKEND





Princess



Wizard

#### Fairytale



Crazy Dog

#### Castle



LENGTH 15' WIDTH 15' HEIGHT 17' WEIGHT 400LBS

ALL AGES DRY ONLY

16

# SLIDES

DRY

### **\$150 DAILY**

#### \$195 WEEKEND

#### **20 DOUBLE LANE**



#### LENGTH 25' WIDTH 13' HEIGHT 20' WEIGHT 440LBS

ALL AGES DRY ONLY

17

#### SLIDES WET!

**\$185 DAILY** \$240 WEEKEND



#### SPLASH ISLAND

#### LENGTH 18' WIDTH 18' HEIGHT 13' WEIGHT 310LBS



#### **TAHITI ISLAND**

#### LENGTH 12' WIDTH 17' HEIGHT 10' WEIGHT 350LBS

ALL AGES WET





### SLIDES WET \$225 DAILY \$292.50 WEEKEND



#### LENGTH 25' WIDTH 16' HEIGHT 18' WEIGHT 500LBS

ALL AGES WET ONLY

() 19







#### LENGTH 32