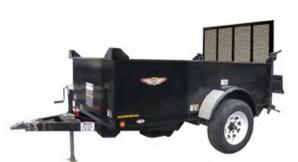

**CAR KADDY** 

DUMP

6X10 DOUBLE AXLE \$115D/\$149.50W

TOW VEHICLE INSPECTION REQUIRED PRIOR TO RENTAL RESERVATION 12