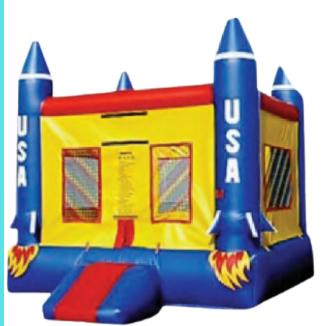

# INFLATABLES

**\$100 DAILY** 

\$130 WEEKEND

#### LENGTH 16' WIDTH 26' HEIGHT 12' WEIGHT 400LBS

7 & Under DRY ONLY