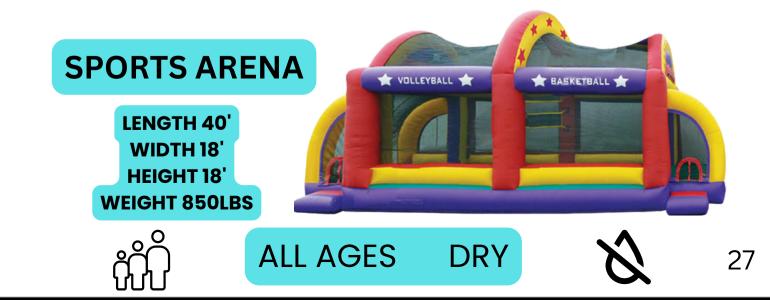

#### **BUNGEE RUN**

LENGTH 40' WIDTH 18' HEIGHT 8' WEIGHT 850LBS

LENGTH 15' WIDTH 15' HEIGHT 20' WEIGHT 380LBS