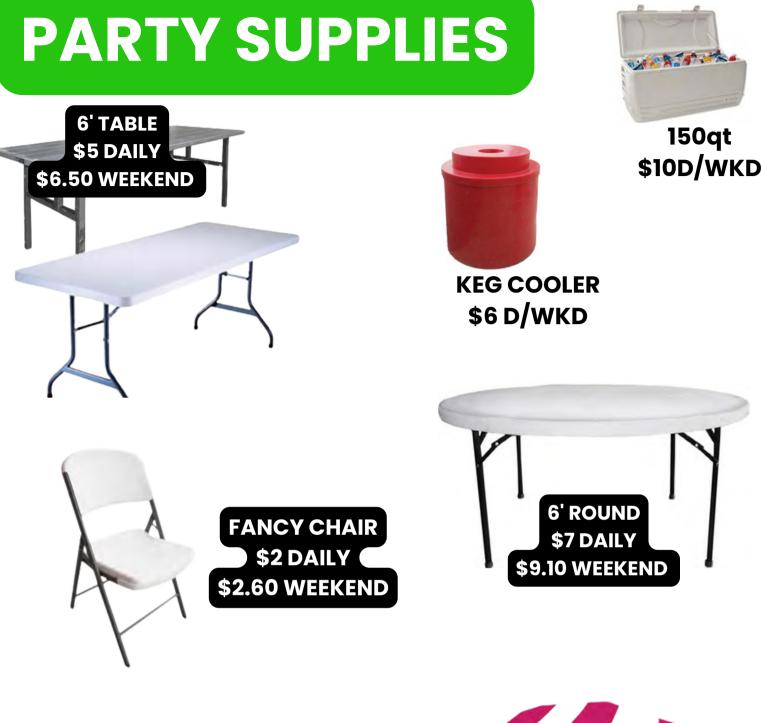

# CATALOG

**2800 PERIMETER RD** MCAS NEW RIVER

| Table of Contents |                           |  |  |  |
|-------------------|---------------------------|--|--|--|
| <u>ITEMS</u>      | <u>PAGE</u>               |  |  |  |
| MOTORBOATS        | 3                         |  |  |  |
| WATER CRAFTS      | 4                         |  |  |  |
| GAMES             | 5&6                       |  |  |  |
| PARTY SUPPLIES    | 7                         |  |  |  |
| SPORTS            | 8                         |  |  |  |
| COOKERS           | 9                         |  |  |  |
| LAWN & EQUIPMENT  | 10&11                     |  |  |  |
| TRAILERS          | 12& 13                    |  |  |  |
| INFLATABLES       | <b>14-25</b> <sub>2</sub> |  |  |  |