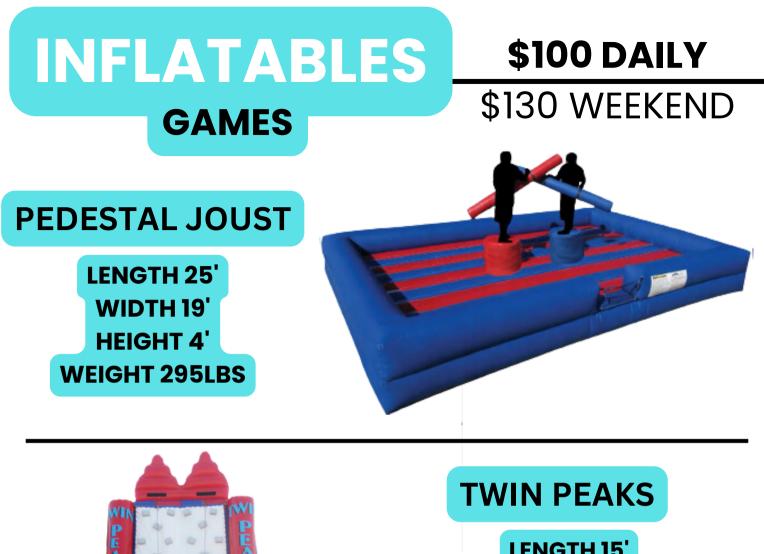

# DUNK TANK

\$100 DAILY \$130 WEEKEND

# INFLATABLES

**\$100 DAILY** 

\$130 WEEKEND

#### **\$100 DAILY** \$130 WEEKEND