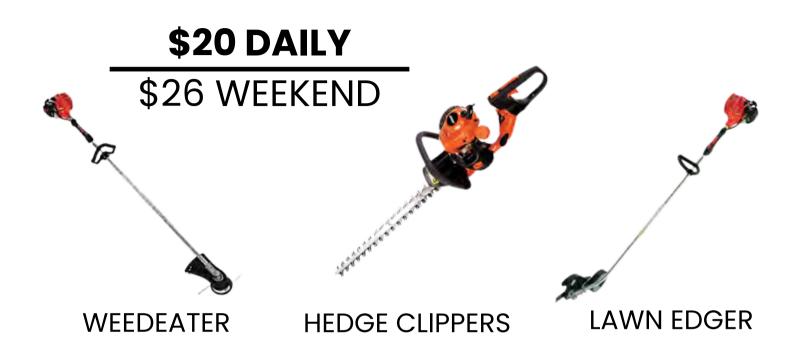

### **\$45 DAILY** \$58 WEEKEND

### LOGSPLITTER TOWABLE 17/8"ball

### ROTOTILLER

### GENERATOR

**3000W** \$35D/\$47 W