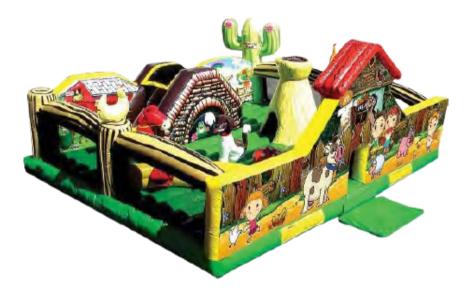

| -         | -                   |
| DUNK TANK             | 15"-25"        | 2″                                  | NON                         |           | 13                  |
| LOG SPLITTER          | 15"-25"        | 2″                                  | E                           | -         | -                   |
|                       |                |                                     | NON                         |           |                     |

## LENGTH 15' WIDTH 14' HEIGHT 17' WEIGHT 280LBS ຕິຕິ ALL AGES DRY ONLY 🗙 <sup>14</sup>

#### **BIRTHDAY CAKE**

#### PRINCESS DOLLHOUSE



MOONWALKER





**GIFTBOX** 

# INFLATABLES

**\$100 DAILY** 

\$130 WEEKEND

#### LENGTH 16' WIDTH 26' HEIGHT 12' WEIGHT 400LBS

7 & Under DRY ONLY

#### MICKEY PARK



15



#### **MY LITTLE FARM**

#### **\$125 DAILY** \$162.50 WEEKEND

# INFLATABLES

### PLAYCENTER



### **\$150 DAILY** \$195 WEEKEND





Princess



Wizard

#### Fairytale



Crazy Dog

#### Castle



LENGTH 15' WIDTH 15' HEIGHT 17' WEIGHT 400LBS

ALL AGES DRY ONLY

16

# SLIDES

DRY

### **\$150 DAILY**

#### \$195 WEEKEND

#### **20 DOUBLE LANE**



#### LENGTH 25' WIDTH 13' HEIGHT 20' WEIGHT 440LBS

ALL AGES DRY ONLY

17

#### SLIDES WET!

**\$185 DAILY** \$240 WEEKEND



#### SPLASH ISLAND

#### LENGTH 18' WIDTH 18' HEIGHT 13' WEIGHT 310LBS



#### **TAHITI ISLAND**

#### LENGTH 12' WIDTH 17' HEIGHT 10' WEIGHT 350LBS

ALL AGES WET





### SLIDES WET \$225 DAILY \$292.50 WEEKEND



#### LENGTH 25' WIDTH 16' HEIGHT 18' WEIGHT 500LBS

ALL AGES WET ONLY

() 19







#### LENGTH 32' WIDT