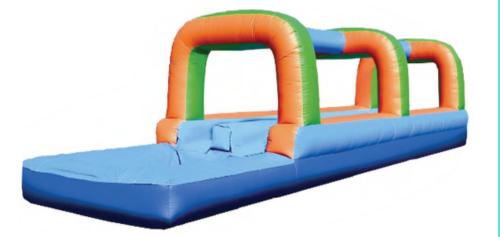

### LENGTH 33' WIDTH 9' HEIGHT 9' WEIGHT 200LBS

#### **SLIP N' SLIDE**

# \$240 WEEKEND

**\$185 DAILY** 

INFLATABLES