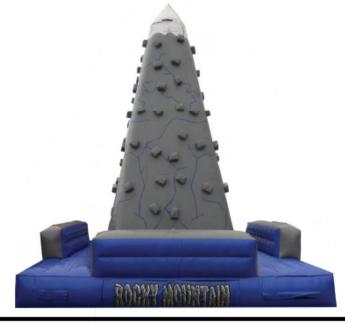

#### **\$100 DAILY** \$130 WEEKEND

#### **ROCKY MOUNTAIN**

LENGTH 25' WIDTH 24' HEIGHT 28' WEIGHT 520LBS