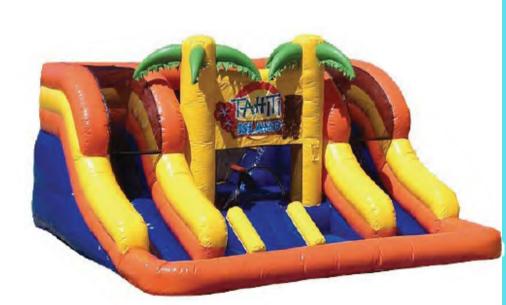

#### **TAHITI ISLAND**

#### LENGTH 12' WIDTH 17' HEIGHT 10' WEIGHT 350LBS

ALL AGES WET