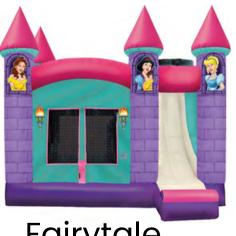

|           | 13                  |
| LOG SPLITTER          | 15"-25"        | 2″                                  | E                           | -         | -                   |
|                       |                |                                     | NON                         |           |                     |

## LENGTH 15' WIDTH 14' HEIGHT 17' WEIGHT 280LBS ຕິຕິ ALL AGES DRY ONLY 🗙 <sup>14</sup>

#### **BIRTHDAY CAKE**

#### PRINCESS DOLLHOUSE



MOONWALKER





**GIFTBOX** 

# INFLATABLES

**\$100 DAILY** 

\$130 WEEKEND

#### LENGTH 16' WIDTH 26' HEIGHT 12' WEIGHT 400LBS

7 & Under DRY ONLY

#### MICKEY PARK



15



#### **MY LITTLE FARM**

#### **\$125 DAILY** \$162.50 WEEKEND

# INFLATABLES

### PLAYCENTER



### **\$150 DAILY** \$195 WEEKEND





Princess



Wizard

#### Fairytale



Crazy Dog

#### Castle



LENGTH 15' WIDTH 15' HEIGHT 17' WEIGHT 400LBS

ALL AGES DRY ONLY

16

# SLIDES

DRY

### **\$150 DAILY**

#### \$195 WEEKEND

#### **20 DOUBLE LANE**



#### LENGTH 25' WIDTH 13' HEIGHT 20' WEIGHT 440LBS

ALL AGES DRY ONLY

17

#### SLIDES WET!

**\$185 DAILY** \$240 WEEKEND



#### SPLASH ISLAND

#### LENGTH 18' WIDTH 18' HEIGHT 13' WEIGHT 310LBS



#### **TAHITI ISLAND**

#### LENGTH 12' WIDTH 17' HEIGHT 10' WEIGHT 350LBS

ALL AGES WET





### SLIDES WET \$225 DAILY \$292.50 WEEKEND



#### LENGTH 25' WIDTH 16' HEIGHT 18' WEIGHT 500LBS

ALL AGES WET ONLY

() 19







#### LENGTH 32' WIDTH 10' HEIGHT 15' WEIGHT 315LBS



LENGTH 32' WIDTH 10' HEIGHT 14' WEIGHT 315LBS

ALL AGES WET/DRY

20



ALL AGES WET

#### LENGTH 35' WIDTH 9' HEIG