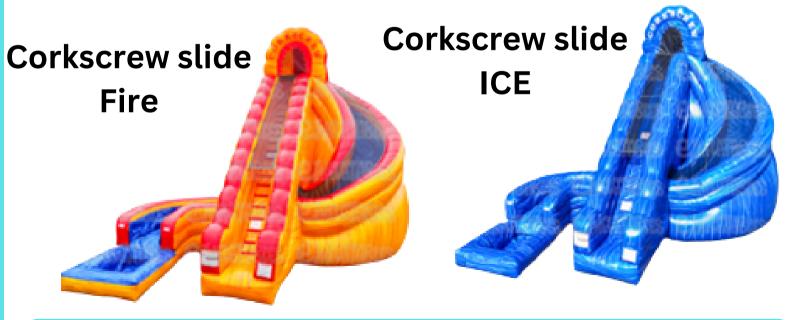

### SLIDES WET \$225 DAILY \$292.50 WEEKEND

#### LENGTH 25' WIDTH 16' HEIGHT 18' WEIGHT 500LBS

ALL AGES WET ONLY

() 19