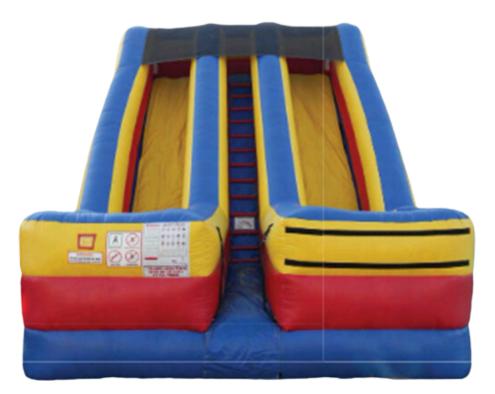

# SLIDES

DRY

### **\$150 DAILY**

#### \$195 WEEKEND

#### **20 DOUBLE LANE**

#### LENGTH 25' WIDTH 13' HEIGHT 20' WEIGHT 440LBS

ALL AGES DRY ONLY

17