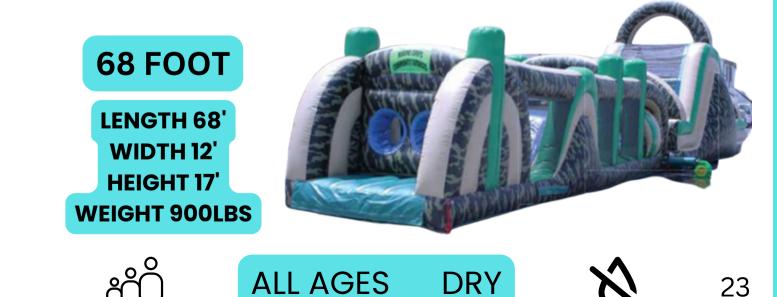

#### **OBSTACLE SARGE**

LENGTH 38' WIDTH 26' HEIGHT 17' WEIGHT 1280LBS 3 PIECES

**INFLATABLES** OBSTACLE COURSE WET OR DRY!