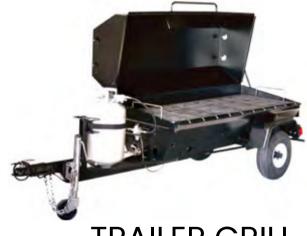

$15    | \$28     | \$52  | \$115  |
|                            |         |          |       | 4      |





# DUNK TANK

\$100 DAILY \$130 WEEKEND

### TUG OF WAR \$5 DAILY \$6.50 WEEKEND





#### CORNHOLE

\$10 DAILY \$13 WEEKEND



# **\$15 DAILY** \$19.50 WEEKEND







POTATO SACK RACE

6 SACKS









# **CANOPY TENT**

10X10 \$40D/\$52WKD 15X15 \$50D/\$78WKD 20X20 \$90D/\$117WKD 20X30 \$120D/\$156WKD



# **SPORTS**



**BADMINTON SET** \$5 D/ \$6.50W 4V4 BIRDS AND NET



**SOFTBALL SET** \$15 D/ \$19.50W 12 GLOVES, SOFTBALLS, BATS, BASES



**VOLLEYBALL SET** \$5 D/ \$6.50W



FLAG FOOTBALL SET \$5 D/ \$6.50W 11V 11 SET WITH BALL



**HORSESHOE SET** \$2 D/ \$2.60 W



**DODGEBALL SET** \$5 D/ \$6.50W



# GAS

INCLUDES PROPANE

#### \$70 DAILY \$91 WEEKEND



#### PIG COOKER



**TRAILER GRILL** 

\*ALL GRILLS REQUIRE A TOW HITCH\*

# LAWN & EQUIPMENT

### **\$45 DAILY** \$58 WEEKEND



### LOGSPLITTER TOWABLE 17/8"ball



### ROTOTILLER

### GENERATOR



**3000W** \$35D/\$47 W

# LAWN & EQUIPMENT







#### **VEHICLE HAULERS**







**8.5x16** COMPACT TO MID

\$65D/\$85.50W

UTILITY



\$105D/\$136.50W

8.5x18

MID-RANGE TO FULL

COMPACT ONLY FRONT WHEEL DRIVE \$35D/\$45.5W

**CAR KADDY** 

DUMP



6X10 DOUBLE AXLE \$115D/\$149.50W

TOW VEHICLE INSPECTION REQUIRED PRIOR TO RENTAL RESERVATION 12

### MINIMUM TOWING REQUIREMENTS

All trailer rentals are required to have a vehicle inspection conducted by REIS at the REIS facility before any reservations are finalized, regardless of prior rental history, to ensure vehicle is adequate and able to pull the trailer