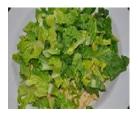

s, Distilled Vinegar, Salt, Water, Garlic, Natural Flavoring.

### **Shredded Cheese**



| 110 <sub>cal</sub> | <b>1</b> <sub>g</sub> | <b>8</b> <sub>g</sub> | Og    | <b>7</b> g | 180 <sub>mg</sub> | <b>O</b> g |
|--------------------|-----------------------|-----------------------|-------|------------|-------------------|------------|
| CALORIES           | CARBS                 | FAT                   | FIBER | PROTEIN    | SODIUM            | SUGAR      |

Serving Size = 31 oz.

Ingredients:

Cheddar Cheese (Pasteurized Milk, Cheese Culture, Salt, Enzymes, Annatto Color), Monterey Jack Cheese (Pasteurized Milk, Cheese Culture, Salt, Enzymes), Potato Starch and Powdered Cellulose Added to Prevent Caking, Natamycin (A Natural Mold Inhibitor).

Contains: Milk

#### **Shredded Lettuce**



Serving Size = 3.5 oz.

Ingredients:

Lettuce.

#### **Sliced Ham**



Serving Size = 3 Slices / 2 oz.

Ingredients:

Honey Ham Cured With Water, Honey, Contains 2% Or Less Of: Sodium Lactate, Salt, Sodium Phosphate, Sodium Diacetate, Sodium Erythorbate, Sodium Nitrite.

# **Sliced Turkey**



Serving Size = 3 Slices / 2 oz.

Ingredients:

Turkey Breast Meat, Water, Salt, Sugar, Modified Cornstarch, Sodium Phosphates, Sodium Erythorbate, Sodium Nitrite.

## **Spaghetti Sauce**



 $80_{\text{cal}}$   $14_{\text{g}}$   $0_{\text{g}}$   $3_{\text{g}}$   $500_{\text{mg}}$   $7_{\text{g}}$  calories carbs fat fiber protein sodium sugar

Serving Size = 4 oz.

Ingredients:

Tomato Concentrate (Water, Tomato Paste), Corn Syrup, Salt, Spices, Dehydrated Parsley, Citric Acid, Natural Flavor.

##