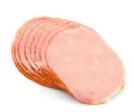

#### **Sliced Ham**

Serving Size = 3 Slices / 2 oz.

Ingredients:

Honey Ham Cured With Water, Honey, Contains 2% Or Less Of: Sodium Lactate, Salt, Sodium Phosphate, Sodium Diacetate, Sodium Erythorbate, Sodium Nitrite.