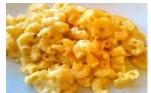

# **Cheesy Grits**

| cal      | g     | g   | g     | g       | mg     | g     |
|----------|-------|-----|-------|---------|--------|-------|
| CALORIES | CARBS | FAT | FIBER | PROTEIN | SODIUM | SUGAR |

Serving Size =

#### Ingredients:

Grits (White Hominy Grits made from Corn, Niacin, Reduced Iron, Thiamin Mononitrate, Riboflavin, Folic Acid), Margarine (Vegetable Oil Blend [Palm Oil, Soybean Oil] Water, Contains 2% or less of:Salt, Soybean Lecithin [Soy], Vegetable Monoglycerides, Citric Acid [Preservative], Beta Caroten [Color], Natural Flavor and Vitamin A Palmitate Added), Salt, Shredded Cheese (Cheddar Cheese [Pasteurized Milk, Cheese Culture, Salt, Enzymes, Annatto), Monterey Jack Cheese (Pasteurized Milk, Cheese Culture, Salt, Enzymes), Potato Starch, Powdered Cellulose (Anti Caking Agent) and Natamycin (Natural Mold Inhibitor). Water.