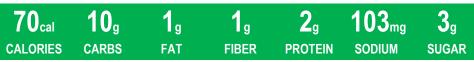

# Whole Grain Muffin (SAC only

190cal30g6g2g3g130mg16gCALORIESCARBSFATFIBERPROTEINSODIUMSUGAR

Serving Size = 2 oz

Ingredients:

WHOLE WHEAT FLOUR, SUGAR, EGGS, WATER, ENRICHED FLOUR WHEAT FLOUR, MALTED BARLEY FLOUR, NIACIN, IRON, THIAMINE MONONITRATE, RIBOFLAVIN, FOLIC ACID, BLUEBERRIES, INVERT SUGAR, SOYBEAN OIL, CONTAINS 2 OR LESS OF: PALM OIL, CANOLA OIL, OAT FIBER, LEAVENING SODIUM ALUMINUM PHOSPHATE, BAKING SODA, MONOCALCIUM PHOSPHATE, MODIFIED CORN STARCH, POTASSIUM SORBATE PRESERVATIVE, PROPYLENE GLYCOL ESTER OF FATTY ACIDS, SODIUM ALGINATE, NATURAL AND ARTIFICIAL FLAVOR, SALT, MONOAND DIGLYCERIDES, NATURAL BLUEBERRY FLAVOR, SOY LECITHIN, SODIUM STEAROYL LACTYLATE, BLUEBERRY JUICE CONCENTRATE, MALIC ACID, BLACKBERRY JUICE CONCENTRATE, ENZYMES.