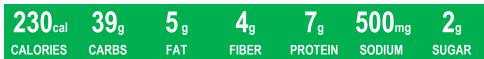

# **Whole Wheat Biscuit**

Contains: Milk, Soy, Wheat

**27**<sub>g</sub> 160<sub>cal</sub> 360<sub>mg</sub>  $6_{g}$ **CALORIES CARBS** FAT **PROTEIN SODIUM FIBER SUGAR** 

Serving Size = 2 Biscuits / 2 oz.