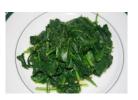

## **Spinach**

Serving Size = 3 oz.

Ingredients:

Spinach, Badia Complete Seasoning (Dehydrated Garlic, Onion, Spices, Salt, Monosodium Glutamate, Spices, Herbs and Tricalciun Phosphate).

Contains: Tomato, Citrus