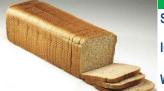

#### Whole Wheat Bread

Contains: Soy, Wheat

Contains: Soy, Wheat

Contains: Soy, Wheat.

Serving Size = 1 Slice / 1 oz.

Ingredients:

Water, Whole Wheat Flour, Enriched Wheat Flour (Flour, Malted Barley Flour, Niacin, Reduced Iron, Thiamine Mononitrate, Riboflavin, Folic Acid), High Fructose Corn Syrup, Wheat Gluten, Soybean Oil, Contains 2% Or less Of Each Of The Following: Yeast, Salt, Molasses, Vinegar, Sodium Stearoyl Lactylate, Ethoxylated Mono And Diglycerides, Mono Calcium Phosphate, Ammonium Sulfate, Calcium Sulfate, Calcium Peroxide, Soy Lecithin, Calcium Propionate (To Preserve Freshness).