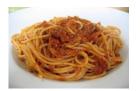

## **Spaghetti Sauce**

 $80_{\text{cal}}$   $14_{\text{g}}$   $0_{\text{g}}$   $3_{\text{g}}$   $500_{\text{mg}}$   $7_{\text{g}}$  calories carbs fat fiber protein sodium sugar

Serving Size = 4 oz.

Ingredients:

Tomato Concentrate (Water, Tomato Paste), Corn Syrup, Salt, Spices, Dehydrated Parsley, Citric Acid, Natural Flavor.