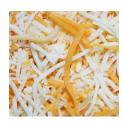

### **Shredded Cheese**

| 110 <sub>cal</sub> | <b>1</b> <sub>g</sub> | <b>8</b> <sub>g</sub> | Og    | <b>7</b> g | 180 <sub>mg</sub> | <b>O</b> g |
|--------------------|-----------------------|-----------------------|-------|------------|-------------------|------------|
| CALORIES           | CARBS                 | FAT                   | FIBER | PROTEIN    | SODIUM            | SUGAR      |

Serving Size = 31 oz.

Ingredients:

Cheddar Cheese (Pasteurized Milk, Cheese Culture, Salt, Enzymes, Annatto Color), Monterey Jack Cheese (Pasteurized Milk, Cheese Culture, Salt, Enzymes), Potato Starch and Powdered Cellulose Added to Prevent Caking, Natamycin (A Natural Mold Inhibitor).

Contains: Milk