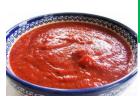

## **Spaghetti Sauce**

 $80_{\text{cal}}$   $14_{\text{g}}$   $0_{\text{g}}$   $3_{\text{g}}$   $500_{\text{mg}}$   $7_{\text{g}}$  calories carbs fat fiber protein sodium sugar

Serving Size = 4 oz.

Ingredients:

Tomato Concentrate (Water, Tomato Paste), Corn Syrup, Salt, Spices, Dehydrated Parsley, Citric Acid, Natural Flavor.