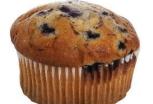

# Whole Grain Muffin (SAC only

190cal30g6g2g3g130mg16gCALORIESCARBSFATFIBERPROTEINSODIUMSUGAR

Serving Size = 2 oz

Ingredients:

WHOLE WHEAT FLOUR, SUGAR, EGGS, WATER, ENRICHED FLOUR WHEAT FLOUR, MALTED BARLEY FLOUR, NIACIN, IRON, THIAMINE MONONITRATE, RIBOFLAVIN, FOLIC ACID, BLUEBERRIES, INVERT SUGAR, SOYBEAN OIL, CONTAINS 2 OR LESS OF: PALM OIL, CANOLA OIL, OAT FIBER, LEAVENING SODIUM ALUMINUM PHOSPHATE, BAKING SODA, MONOCALCIUM PHOSPHATE, MODIFIED CORN STARCH, POTASSIUM SORBATE PRESERVATIVE, PROPYLENE GLYCOL ESTER OF FATTY ACIDS, SODIUM ALGINATE, NATURAL AND ARTIFICIAL FLAVOR, SALT, MONOAND DIGLYCERIDES, NATURAL BLUEBERRY FLAVOR, SOY LECITHIN, SODIUM STEAROYL LACTYLATE, BLUEBERRY JUICE CONCENTRATE, MALIC ACID, BLACKBERRY JUICE CONCENTRATE, ENZYMES.