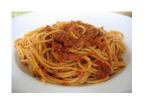

#### Whole Grain Spaghetti w/ Ground Turkey Meat Sau Contains: Wheat, Tomato, Citrus, Onion

Serving Size: (2oz)

Ingredients:

Whole Grain Spaghetti (Whole Grain Durum Wheat Flour, Semolina [Wheat], Durum Wheat Flour, Oat Fiber, Niacin, Iron [Ferrous Sulfate], Thiamine Mononitrate, Riboflavor, Folic Acid), Ground Turkey, Spaghetti Sauce (Tomato Concentrate [Water, Tomato Paste], Corn Syrup, Salt, Spices, Dehydrated Parsley, Citric Acid, Natural Flavor), Diced Tomatoes (Tomatoes, Tomato Juice, Salt, Calcium Chloride and Citric Acid), Diced Onions.