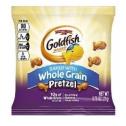

### Whole Grain Pretzel Goldfish Crackers SAC only

Serving Size = .75 oz

Ingredients:

Whole Wheat Flour, Enriched Wheat Flour, Niacin, Reduced Iron, Thiamine Mononitrate, Riboflavin, Folic Acid, Vegetable Oils (Canola and/or Sunflower), Salt. Contains 2% or less of: Baking Powder, Sodium Acid Pyrophosphate, Baking Soda, Cornstarch, Monocalcium Phosphate, Malted Barley Flour, Nonfat Milk.