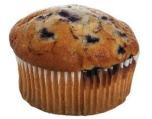

### Whole Grain Muffin SAC only

Contains: Eggs, Soy, Wheat

Contains: Milk, Wheat

Serving Size = 2 oz

Ingredients:

WHOLE WHEAT FLOUR, SUGAR, EGGS, WATER, ENRICHED FLOUR WHEAT FLOUR, MALTED BARLEY FLOUR, NIACIN, IRON, THIAMINE MONONITRATE, RIBOFLAVIN, FOLIC ACID, BLUEBERRIES, INVERT SUGAR, SOYBEAN OIL, CONTAINS 2 OR LESS OF: PALM OIL, CANOLA OIL, OAT FIBER, LEAVENING SODIUM ALUMINUM PHOSPHATE, BAKING SODA, MONOCALCIUM PHOSPHATE, MODIFIED CORN STARCH, POTASSIUM SORBATE PRESERVATIVE, PROPYLENE GLYCOL ESTER OF FATTY ACIDS, SODIUM ALGINATE, NATURAL AND ARTIFICIAL FLAVOR, SALT, MONOAND DIGLYCERIDES, NATURAL BLUEBERRY FLAVOR, SOY LECITHIN, SODIUM STEAROYL LACTYLATE, BLUEBERRY JUICE CONCENTRATE, MALIC ACID, BLACKBERRY JUICE CONCENTRATE, ENZYMES.