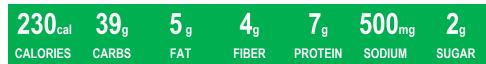

### SunButter & Grape Jelly

| 200 <sub>cal</sub> | <b>7</b> <sub>g</sub> | <b>16</b> <sub>g</sub> | <b>4</b> <sub>g</sub> | <b>7</b> g | 120 <sub>mg</sub> | <b>3</b> <sub>g</sub> |
|--------------------|-----------------------|------------------------|-----------------------|------------|-------------------|-----------------------|
| CALORIES           | CARBS                 | FAT                    | FIBER                 | PROTEIN    | SODIUM            | SUGAR                 |

Serving Size = 1 oz.

Ingredients:

<u>Sunbutter</u> (Sunflower Seed, Sugar, Mono Diglycerides (to prevent separation), Salt, Natural Mixed Tocopherols (to preserve freshness)). <u>Grape Jelly</u> (Concord Grapes, Corn Syrup, High Fructose Corn Syrup, Fruit Pectin, Citric Acid, Sodium Nitrate).