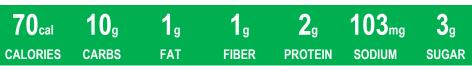

#### **Green Peas**

| <b>70</b> cal | <b>12</b> <sub>g</sub> | <b>0</b> <sub>g</sub> | <b>4</b> <sub>g</sub> | <b>5</b> <sub>g</sub> | <b>200</b> mg | <b>4</b> <sub>g</sub> |
|---------------|------------------------|-----------------------|-----------------------|-----------------------|---------------|-----------------------|
| CALORIES      | CARBS                  | FAT                   | FIBER                 | PROTEIN               | SODIUM        | SUGAR                 |

Contains: Onion, Garlic

Contains: Citrus, Tomato, Garlic, Onion

Contains: Citrus, Tomato, Garlic, Onion

Serving Size = 3 oz.

Ingredients:

Peas, Badia Complete Seasoning (Dehydrated Garlic, Onion, Spices, Salt, Monosodium Glutamate, Spices, Herbs and Tricalciun Phosphate).