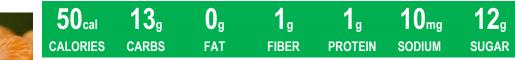

### **Applesauce**

| <b>50</b> <sub>cal</sub> | <b>13</b> <sub>g</sub> | <b>O</b> g | <b>2</b> <sub>g</sub> | <b>O</b> g | 10 <sub>mg</sub> | <b>9</b> <sub>g</sub> |  |
|--------------------------|------------------------|------------|-----------------------|------------|------------------|-----------------------|--|
| CALORIES                 | CARBS                  | FAT        | FIBER                 | PROTEIN    | SODIUM           | SUGAR                 |  |