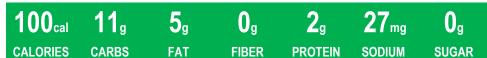

#### Infant Food: Formula-RTF

Serving Size: 5 fluid oz.

Water, Whey Protein Concentrate from Milk, Enzymatically Hydrolized, Reduced in Minerals, Vegetable Oils (Palm Olein, Soy, Coconut, and High-Oleic Safflower or High-Oleic Sunflower), Corn Maltodextrin, Lactose, and less than 1.5% of: Galacto-Oligosaccharides, Potassium Citrate, Potassium Phosphate, Calcium Chloride, Calcium Phosphate, Sodium Citrate, Magnesium Chloride, Ferrous Sulfate, Zinc Sulfate, Copper Sulfate, Potassium lodide, Manganese Sulfate, Sodium Selenate, M. Alpina Oil, Cohnii Oil, Sodium Ascorbate, Inositol, Choline Bitartrate, Alpha-Tocopheryl Acetate, Niacinamide, Calcium Pantothenate, Riboflavin, Vitamin A Palmitate, Pyridoxine Hydrochloride, Thiamine Mononitrite, Folic Acid, Phylloquinone, Biotin, Vitamin D3, Vitamin B12, Taurine, Nucleotides Cytidine 5-Monophosphate, Disodium Uridine 5-Monophosphate Adesosine 5-Monophosphate, Disodium Guanosine 5-Monophosphate, Ascorbyl Palmitate, Mixed Tocopherols, L-Carnitine, Soy Lecithin.