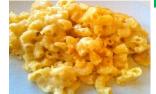

### **Cheesy Grits**

Serving Size =

#### Ingredients:

Grits (White Hominy Grits made from Corn, Niacin, Reduced Iron, Thiamin Mononitrate, Riboflavin, Folic Acid), Margarine (Vegetable Oil Blend [Palm Oil, Soybean Oil] Water, Contains 2% or less of:Salt, Soybean Lecithin [Soy], Vegetable Monoglycerides, Citric Acid [Preservative], Beta Caroten [Color], Natural Flavor and Vitamin A Palmitate Added), Salt, Shredded Cheese (Cheddar Cheese [Pasteurized Milk, Cheese Culture, Salt, Enzymes, Annatto), Monterey Jack Cheese (Pasteurized Milk, Cheese Culture, Salt, Enzymes), Potato Starch, Powdered Cellulose (Anti Caking Agent) and Natamycin (Natural Mold Inhibitor). Water.

Contains: Milk

Contains: Milk, Soy, Wheat